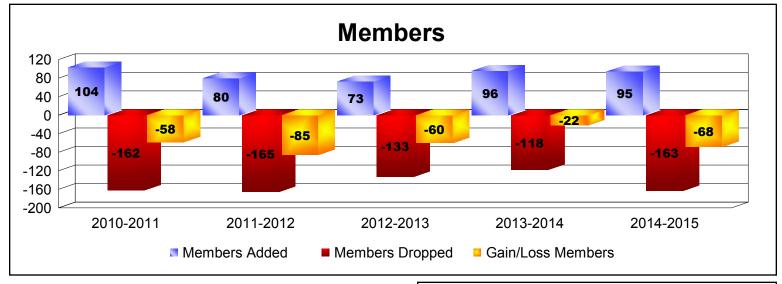

## District 14 C

| Year      | New<br>Clubs | Dropped<br>Clubs | Gain/<br>Loss<br>Clubs | New<br>Members | Charter<br>Members | Reinstate<br>Members | Transfer<br>Members | Total<br>Member<br>Added | Total<br>Members<br>Dropped | Gain/<br>Loss<br>Members |
|-----------|--------------|------------------|------------------------|----------------|--------------------|----------------------|---------------------|--------------------------|-----------------------------|--------------------------|
| 2010-2011 | 0            | -2               | -2                     | 98             | 0                  | 0                    | 6                   | 104                      | -162                        | -58                      |
| 2011-2012 | 0            | 0                | 0                      | 70             | 0                  | 2                    | 8                   | 80                       | -165                        | -85                      |
| 2012-2013 | 0            | 0                | 0                      | 66             | 0                  | 1                    | 6                   | 73                       | -133                        | -60                      |
| 2013-2014 | 0            | -1               | -1                     | 75             | 0                  | 3                    | 18                  | 96                       | -118                        | -22                      |
| 2014-2015 | 0            | -2               | -2                     | 75             | 1                  | 4                    | 15                  | 95                       | -163                        | -68                      |
| Average   | 0            | -1               | -1                     | 77             | 0                  | 2                    | 11                  | 90                       | -148                        | -59                      |
|           |              |                  |                        |                |                    |                      |                     |                          |                             |                          |