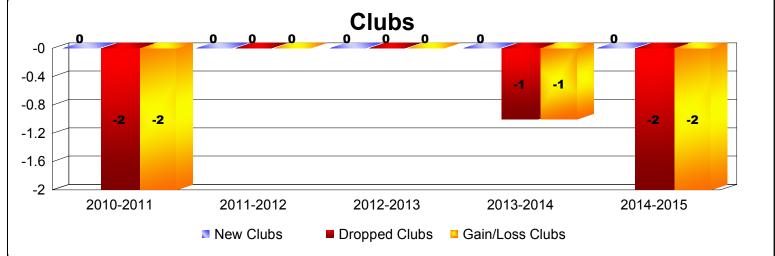

## District 14 C

| Year      | New<br>Clubs | Dropped<br>Clubs | Gain/<br>Loss<br>Clubs | New<br>Members | Charter<br>Members | Reinstate<br>Members | Transfer<br>Members | Total<br>Member<br>Added | Total<br>Members<br>Dropped | Gain/<br>Loss<br>Members |
|-----------|--------------|------------------|------------------------|----------------|--------------------|----------------------|---------------------|--------------------------|-----------------------------|--------------------------|
| 2010-2011 | 0            | -2               | -2                     | 98             | 0                  | 0                    | 6                   | 104                      | -162                        | -58                      |
| 2011-2012 | 0            | 0                | 0                      | 70             | 0                  | 2                    | 8                   | 80                       | -165                        | -85                      |
| 2012-2013 | 0            | 0                | 0                      | 66             | 0                  | 1                    | 6                   | 73                       | -133                        | -60                      |
| 2013-2014 | 0            | -1               | -1                     | 75             | 0                  | 3                    | 18                  | 96                       | -118                        | -22                      |
| 2014-2015 | 0            | -2               | -2                     | 75             | 1                  | 4                    | 15                  | 95                       | -163                        | -68                      |
| Average   | 0            | -1               | -1                     | 77             | 0                  | 2                    | 11                  | 90                       | -148                        | -59                      |
|           |              |                  |                        |                |                    |                      |                     |                          |                             |                          |